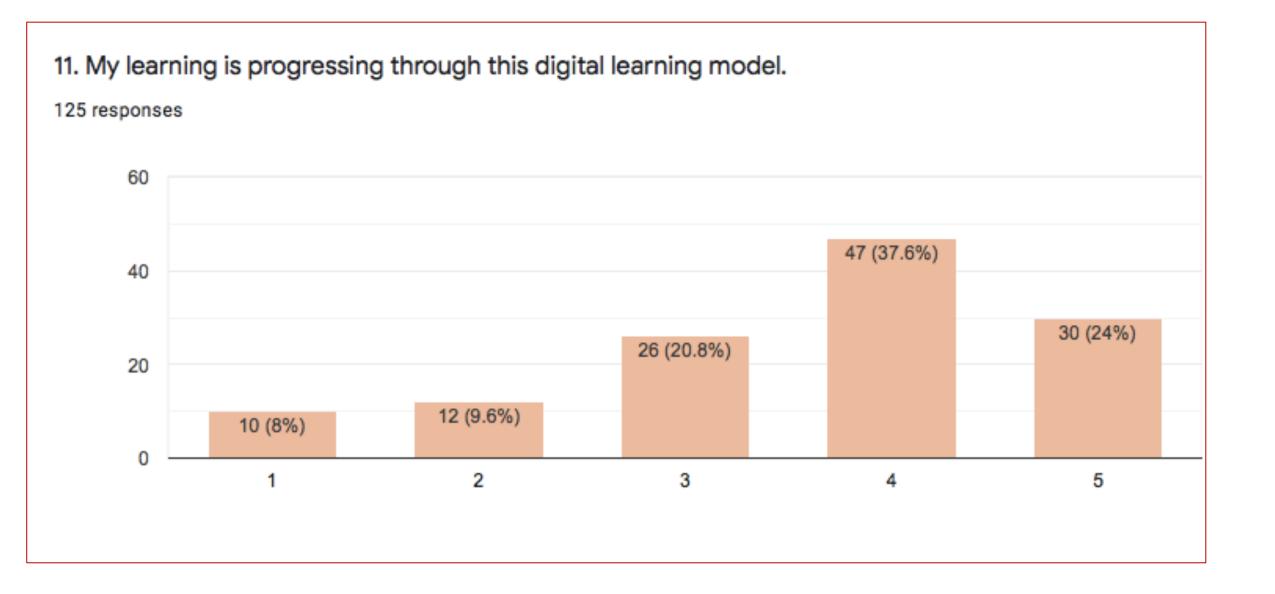

# Mercy E-LEARNING



# Student Survey Results April 2020

 Mercy High School communicated with me and kept me informed as the E-LEARNING program was rolled out.



1 Low and 5 High

2. Mercy High School continues to keep me informed of pertinent information during this school closure.



1 Low and 5 High



1 Low and 5 High



1 Low and 5 High



1 Low and 5 High



1 Low and 5 High



1 Low and 5 High

8. I can easily find my assignments, coursework and expected due dates in Schoology for each of my classes.



1 Low and 5 High



1 Low and 5 High



## 1 Low and 5 High



1 Low and 5 High

#### 12. How much work are you assigned during E-LEARNING?



- Too little
- Just right
- Too much
- more than regular school but manage...
- More than usual in some classes, but i...
- It is way too much and overwhelming
- Majority of classes are just right, some...
- Too much in some classes and too littl...



## 13. How many hours do you spend each day on homework assignments (not counting breaks from work)?





1 Low and 5 High



## 1 Low and 5 High



## 1 Low and 5 High

17. Do you have another device (laptop, desktop, tablet, additional iPad) available at home if your iPad isn't working?



## 18. If you worked with Mercy for technical issues, were they resolved in a timely and satisfactory manner?



#### 19. Do you have reliable internet access at home to su