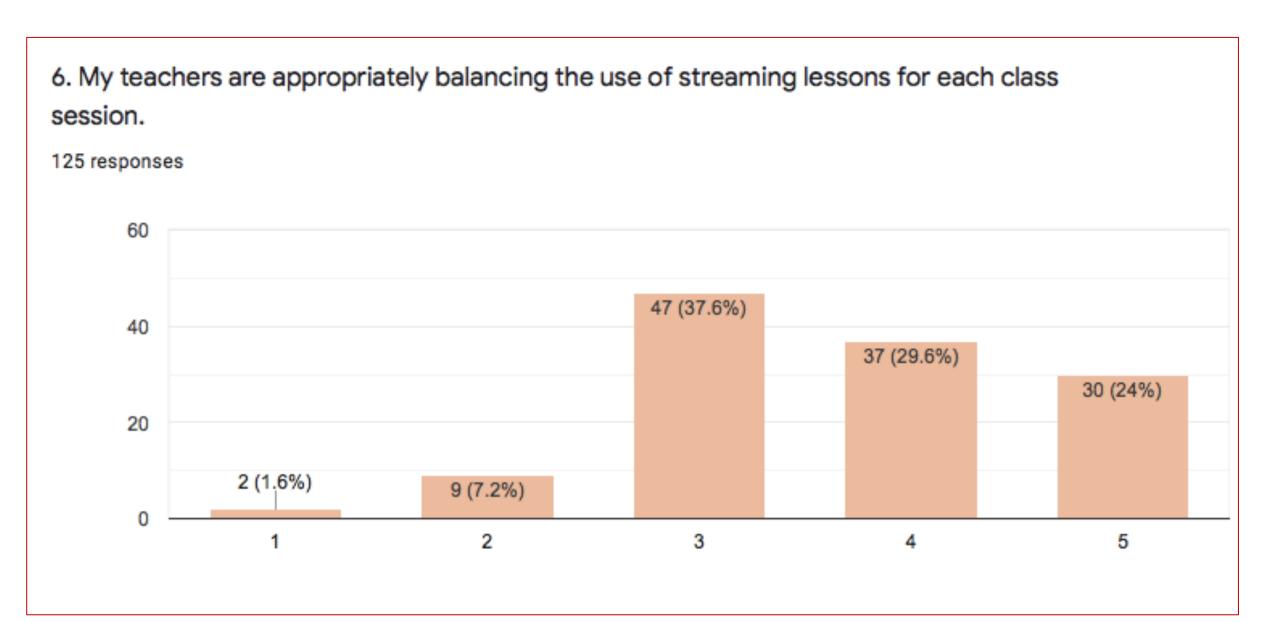

1 Low and 5 High

1 Low and 5 High

1 Low and 5 High

1 Low and 5 High

1 Low and 5 High

1 Low and 5 High

8. I can easily find my assignments, coursework and expected due dates in Schoology for each of my classes.