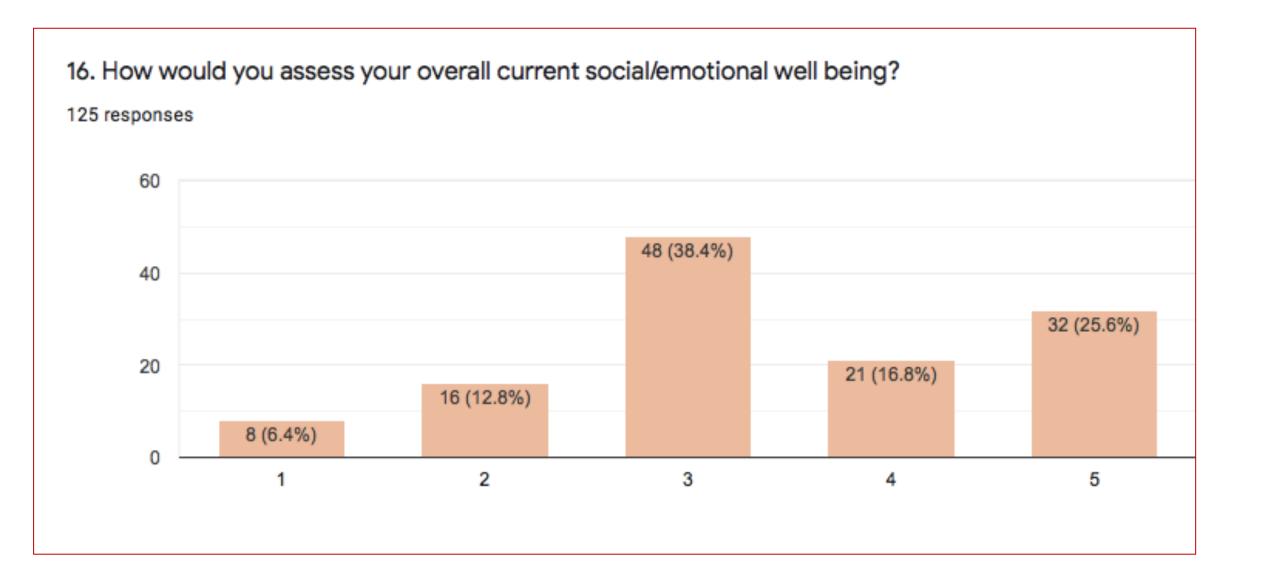

## 1 Low and 5 High

17. Do you have another device (laptop, desktop, tablet, additional iPad) available at home if your iPad isn't working?