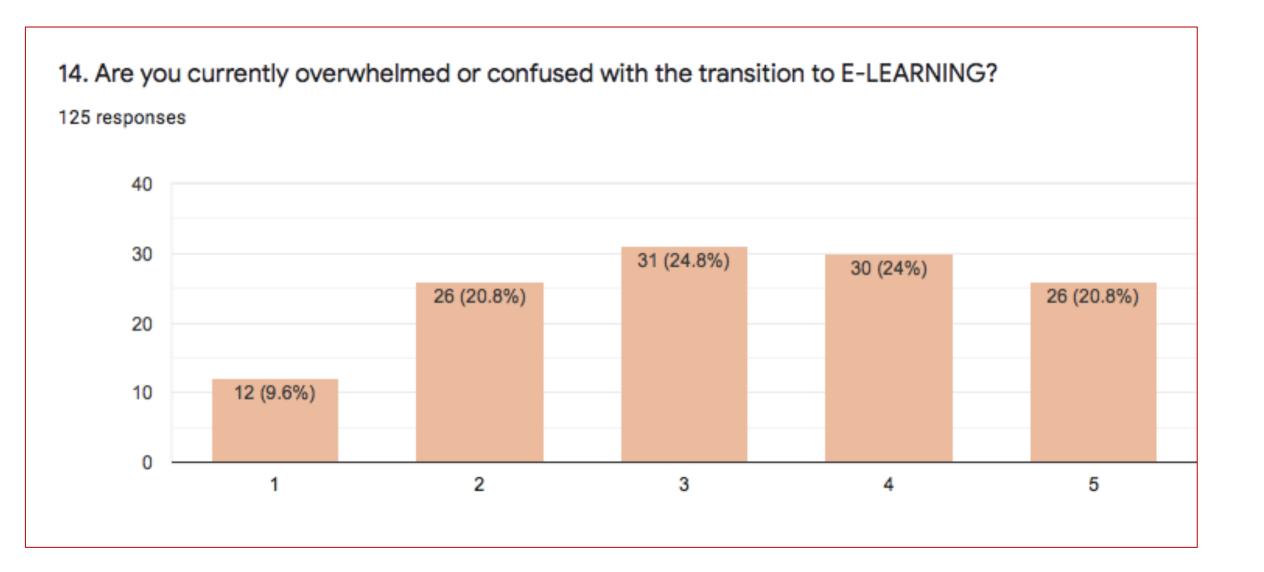

ep me informed of pertinent information during this school closure.



1 Low and 5 High



1 Low and 5 High



1 Low and 5 High



1 Low and 5 High



1 Low and 5 High



1 Low and 5 High

8. I can easily find my assignments, coursework and expected due dates in Schoology for each of my classes.



1 Low and 5 High



1 Low and 5 High



## 1 Low and 5 High



1 Low and 5 High

#### 12. How much work are you assigned during E-LEARNING?



- Too little
- Just right
- Too much
- more than regular school but manage...
- More than usual in some classes, but i...
- It is way too much and overwhelming
- Majority of classes are just right, some...
- Too much in some classes and too littl...



## 13. How many hours do you spend each day on homework assignments (not counting breaks from work)?





1 Low and 5 High



## 1 Low and 5 High



## 1 Low and 5 High

17. Do you have another device (laptop, desktop, tablet, additional iPad) available at home if your iPad isn't working?



## 18. If you worked with Mercy for technical issues, were they resolved in a timely and satisfactory manner?



#### 19. Do you have reliable internet access at home to support E-LEARNING

125 responses



Yes

No

 Experience problems when multiple users are accessing

#### What E-LEARNING Challenges Do You Face/Suggestions for Improvement?

- Stability of Schoology
- Difficulty taking class notes while participating in Zoom sessions
- Evaluate balance of Zoom lectures to reduce daily screen time



- Ensure consistent tools and policy for posting assignments and class activities, and setting homework