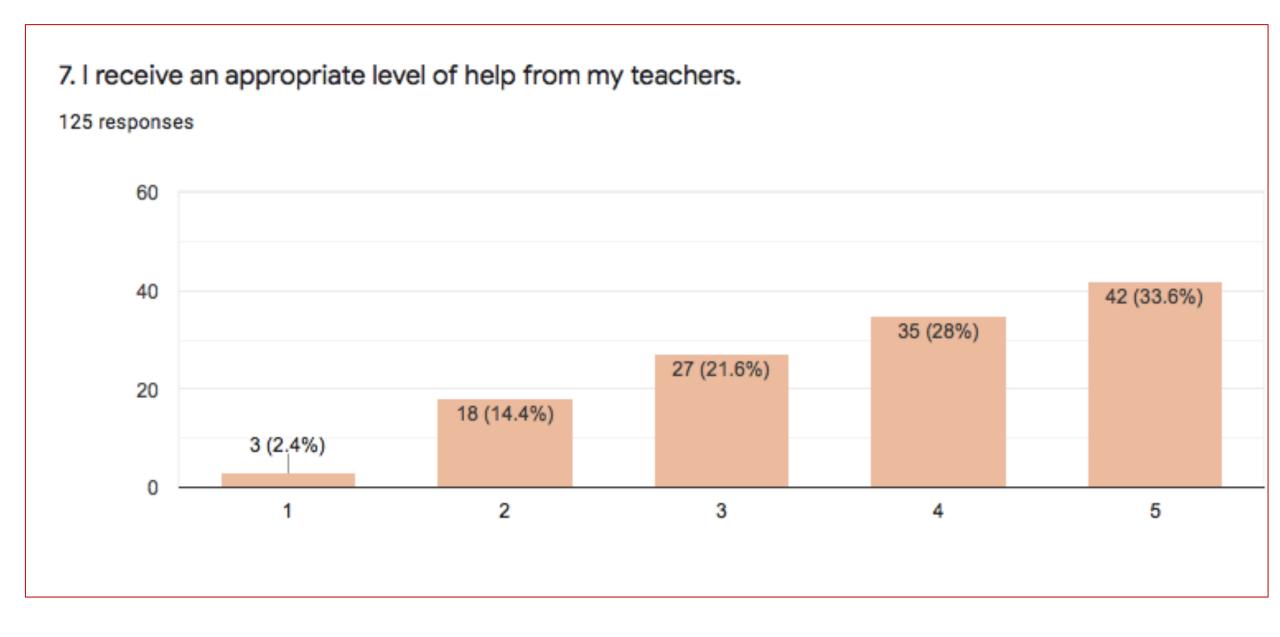

1 Low and 5 High

1 Low and 5 High

1 Low and 5 High

1 Low and 5 High

1 Low and 5 High

1 Low and 5 High

8. I can easily find my assignments, coursework and expected due dates in Schoology for each of my classes.