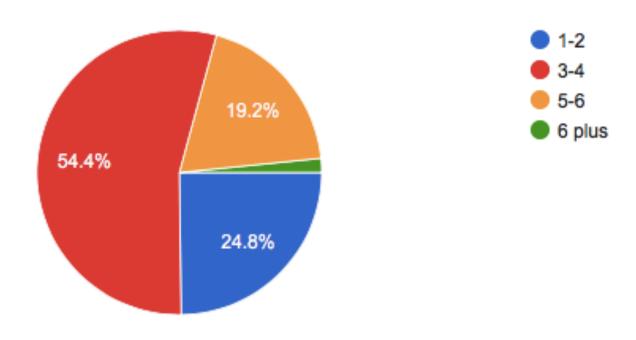

## 13. How many hours do you spend each day on homework assignments (not counting breaks from work)?

1 Low and 5 High