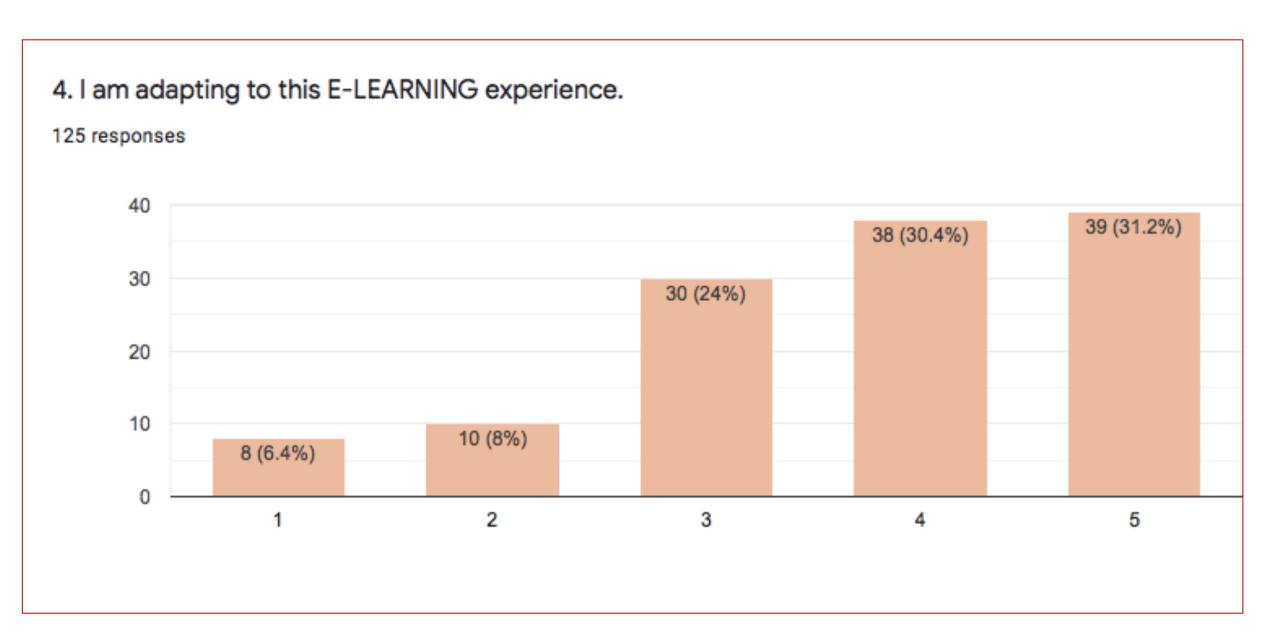

# Mercy E-LEARNING



# Student Survey Results April 2020

 Mercy High School communicated with me and kept me informed as the E-LEARNING program was rolled out.



1 Low and 5 High

2. Mercy High School continues to keep me informed of pertinent information during this school closure.



1 Low and 5 High



1 Low and 5 High



1 Low and 5 High



1 Low and 5 High



1 Low and 5 High



1 Low and 5 High

8. I can easily find my assignments, coursework and expected due dates in Schoology for each of my classes.



1 Low and 5 High



1 Low and 5 High



## 1 Low and 5 High



1 Low and 5 High

#### 12. How much work are you assigned during E-LEARNING?



- Too little
- Just right
- Too much
- more than regular school but manage...
- More than usual in some classes, but i...
- It is way too much and overwhelming
- Majority of classes are just right, some...
- Too much in some classes and too littl...



## 13. How many hours do you spend each day on homework assignments (not counting breaks from work)?





1 Low and 5 High



## 1 Low and 5 High



## 1 Low and 5 High

17. Do you have another device (laptop, des