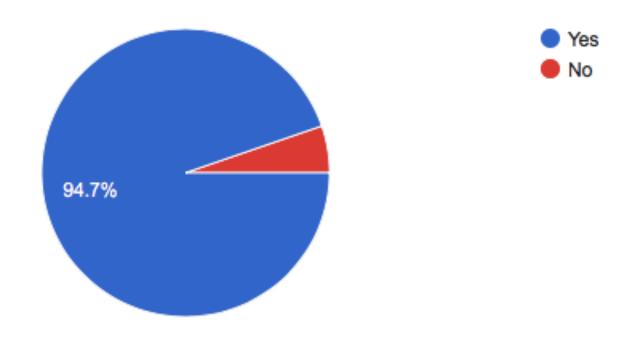

#### 19. Do you have reliable internet access at home to support E-LEARNING

125 responses

Yes

No

 Experience problems when multiple users are accessing