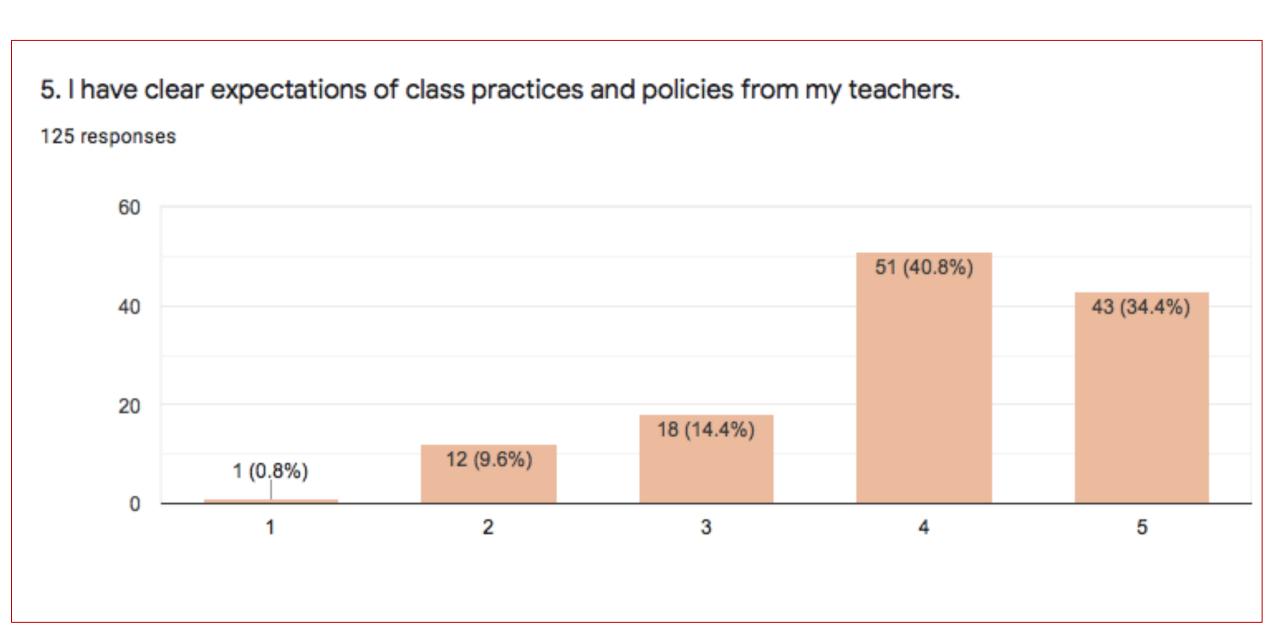

# Student Survey Results April 2020

 Mercy High School communicated with me and kept me informed as the E-LEARNING program was rolled out.

1 Low and 5 High

2. Mercy High School continues to keep me informed of pertinent information during this school closure.

1 Low and 5 High

1 Low and 5 High

1 Low and 5 High

1 Low and 5 High

1 Low and 5 High

1 Low and 5 High

8. I can easily find my assignments, coursework and expected due dates in Schoology for each of my classes.