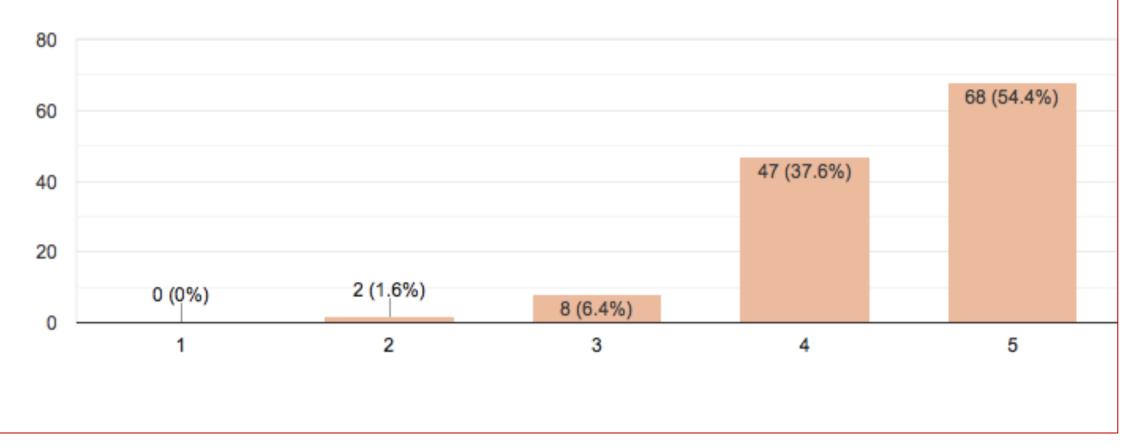

# Student Survey Results April 2020

 Mercy High School communicated with me and kept me informed as the E-LEARNING program was rolled out.

1 Low and 5 High

2. Mercy High School continues to keep me informed of pertinent information during this school closure.