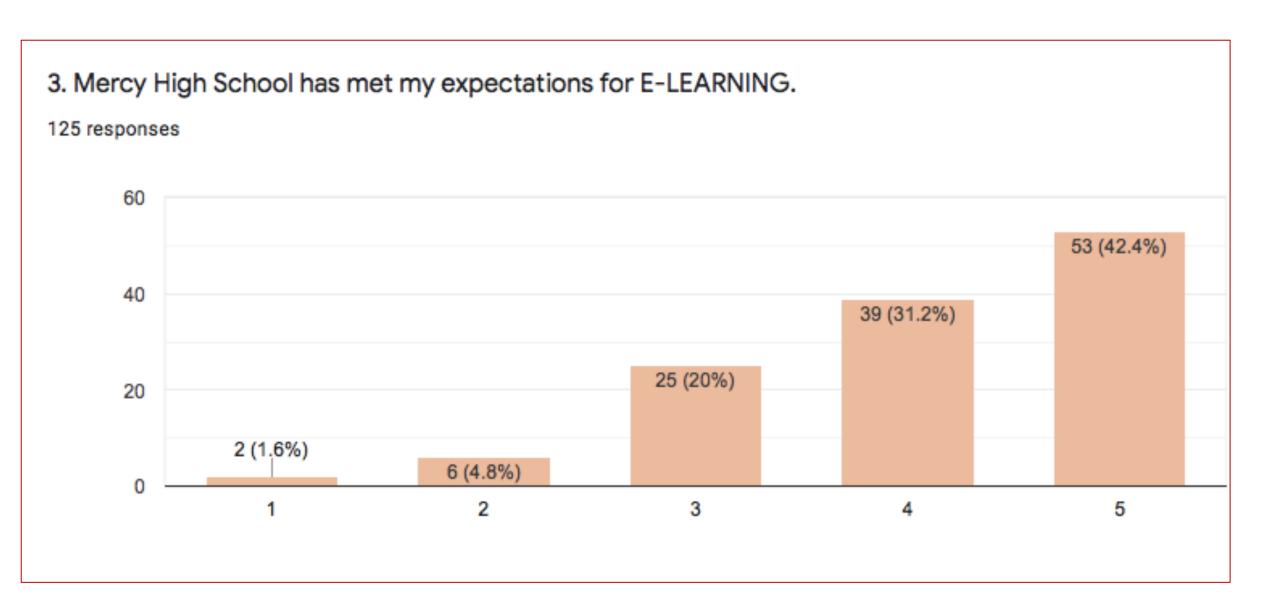

# Mercy E-LEARNING



# Student Survey Results April 2020

 Mercy High School communicated with me and kept me informed as the E-LEARNING program was rolled out.



1 Low and 5 High

2. Mercy High School continues to keep me informed of pertinent information during this school closure.



1 Low and 5 High



1 Low and 5 High



1 Low and 5 High



1 Low and 5 High



1 Low and 5 High



1 Low and 5 High

8. I can easily find my assignments, coursework and expected due dates in Schoology for each of my classes.



1 Low and 5 High



1 Low and 5 High



## 1 Low and 5 High



1 Low and 5 High

#### 12. How much work are you assigned during E-LEARNING?



- Too little
- Just right
- Too much
- more than regular school but manage...
- More than usual in some classes, but i...
- It is way too much and overwhelming
- Majority of classes are just right, some...
- Too much in some classes and too littl...



## 13. How many hours do you spend each day on homework assignments (not counting breaks from work)?





1 Low and 5 High



## 1 Low and 5 High



## 1 Low and 5 High

17. Do you have another