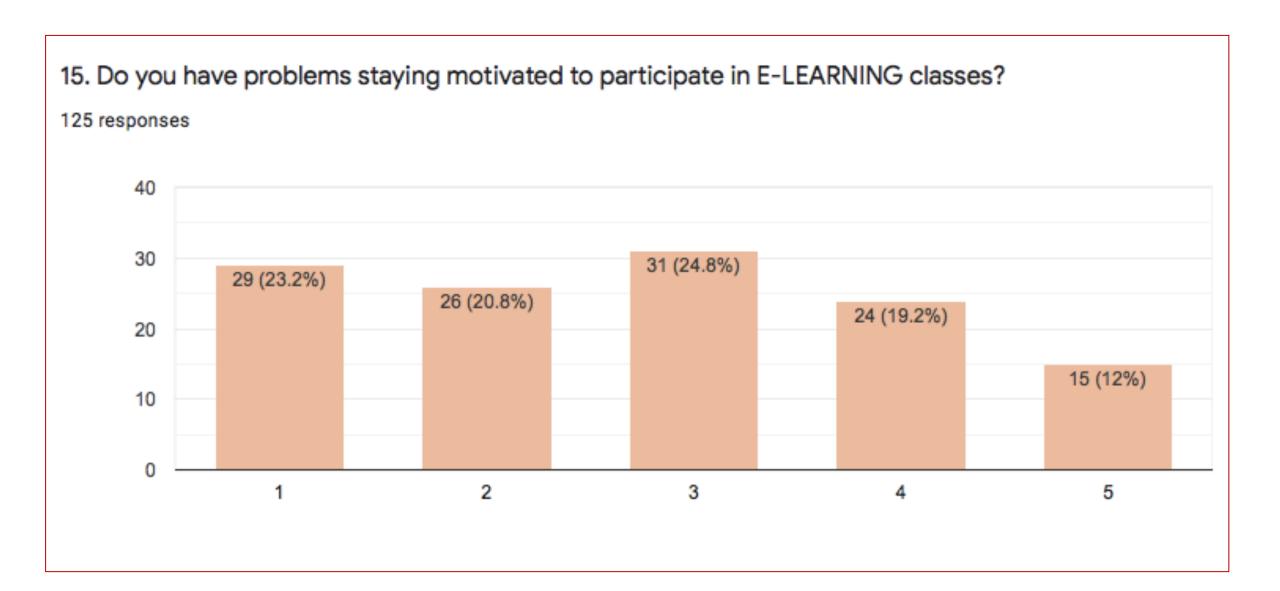

## 1 Low and 5 High

17. Do you have another device (laptop, desktop, tablet, additional iPad) available at home if your iPad isn't working?