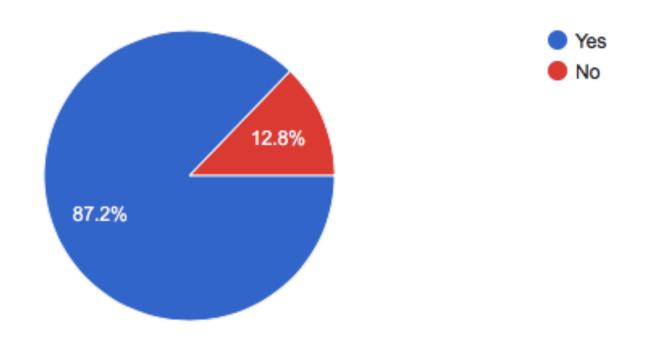

## 1 Low and 5 High

17. Do you have another device (laptop, desktop, tablet, additional iPad) available at home if your iPad isn't working?