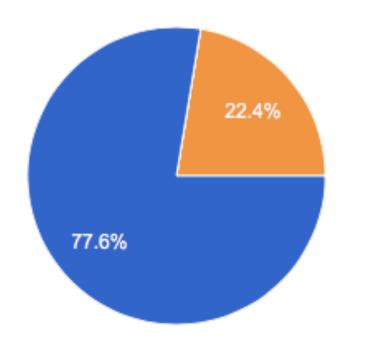

## 18. If you worked with Mercy for technical issues, were they resolved in a timely and satisfactory manner?