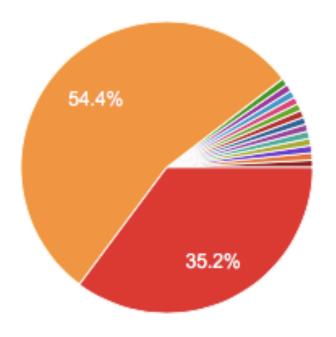

#### 12. How much work are you assigned during E-LEARNING?

- Too little
- Just right
- Too much
- more than regular school but manage...
- More than usual in some classes, but i...
- It is way too much and overwhelming
- Majority of classes are just right, some...
- Too much in some classes and too littl...