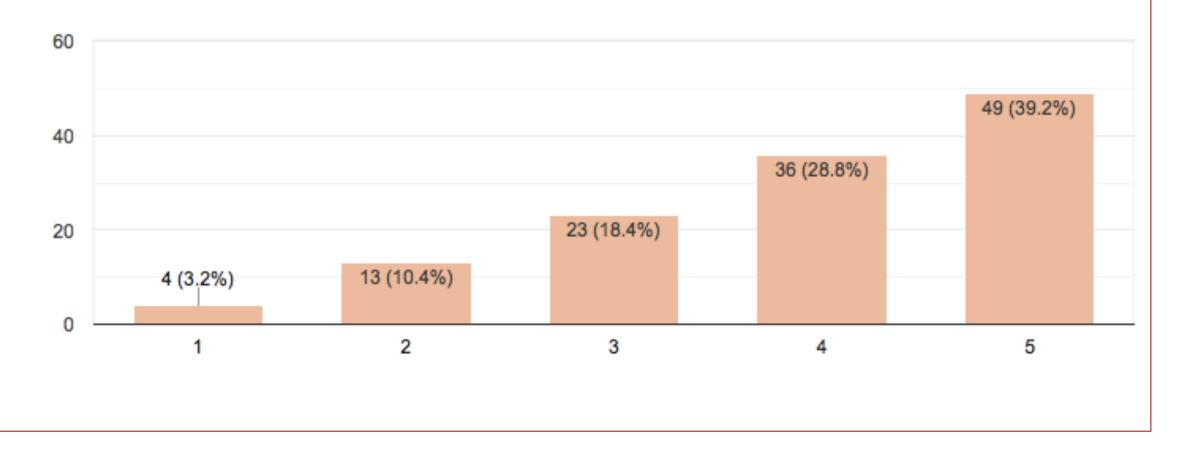

# Mercy E-LEARNING



# Student Survey Results April 2020

 Mercy High School communicated with me and kept me informed as the E-LEARNING program was rolled out.



1 Low and 5 High

2. Mercy High School continues to keep me informed of pertinent information during this school closure.



1 Low and 5 High



1 Low and 5 High



1 Low and 5 High



1 Low and 5 High



1 Low and 5 High



1 Low and 5 High

8. I can easily find my assignments, coursework and expected due dates in Schoology for each of my classes.



1 Low and 5 High



1 Low and 5 High



## 1 Low and 5 High



1 Low and 5 High

#### 12. How much work are you assigned during E-LEARNING?



- Too little
- Just right
- Too much
- more than regular school but manage...
- More than usual in some classes, but i...
- It is way too much and overwhelming
- Majority of classes are just right, some...
- Too much in some classes and too littl...



## 13. How many hours do you spend each day on homework assignments (not counting breaks from work)?





1 Low and 5 High



## 1 Low and 5 High



## 1 Low and 5 High

17. Do you have another device (laptop, desktop, tablet, additional iPad) available at home if your iPad isn't working?



## 18. If you worked with Mercy for technical issues, were they resolved in a timely and satisfactory manner?