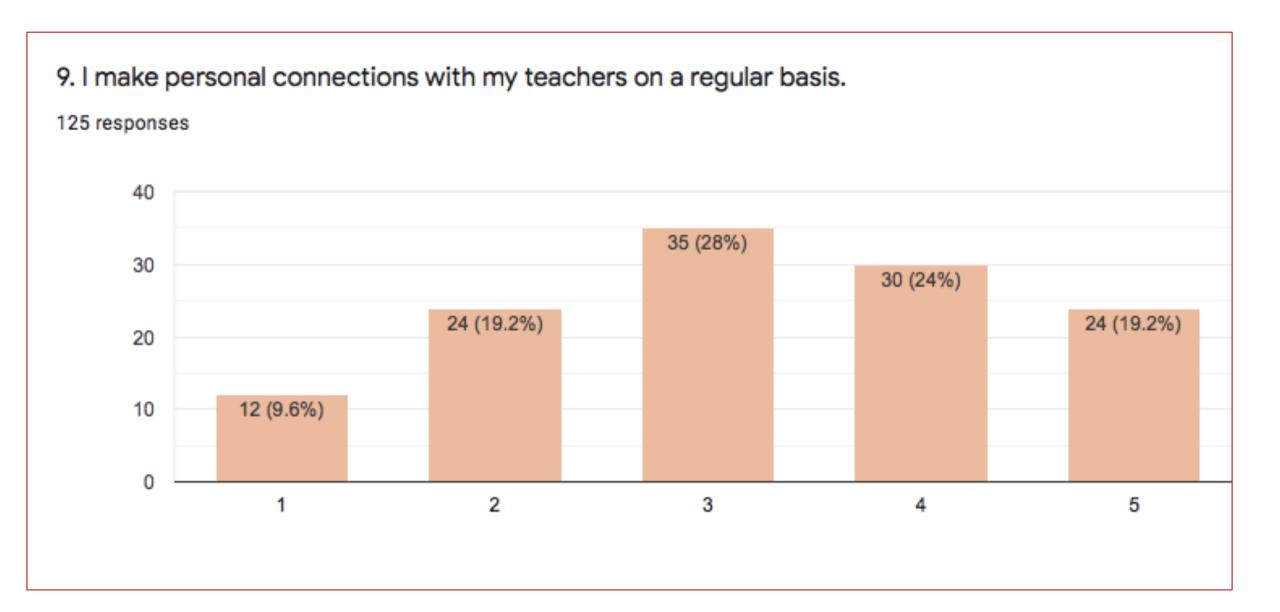

1 Low and 5 High

1 Low and 5 High

1 Low and 5 High

1 Low and 5 High

1 Low and 5 High

1 Low and 5 High

8. I can easily find my assignments, coursework and expected due dates in Schoology for each of my classes.