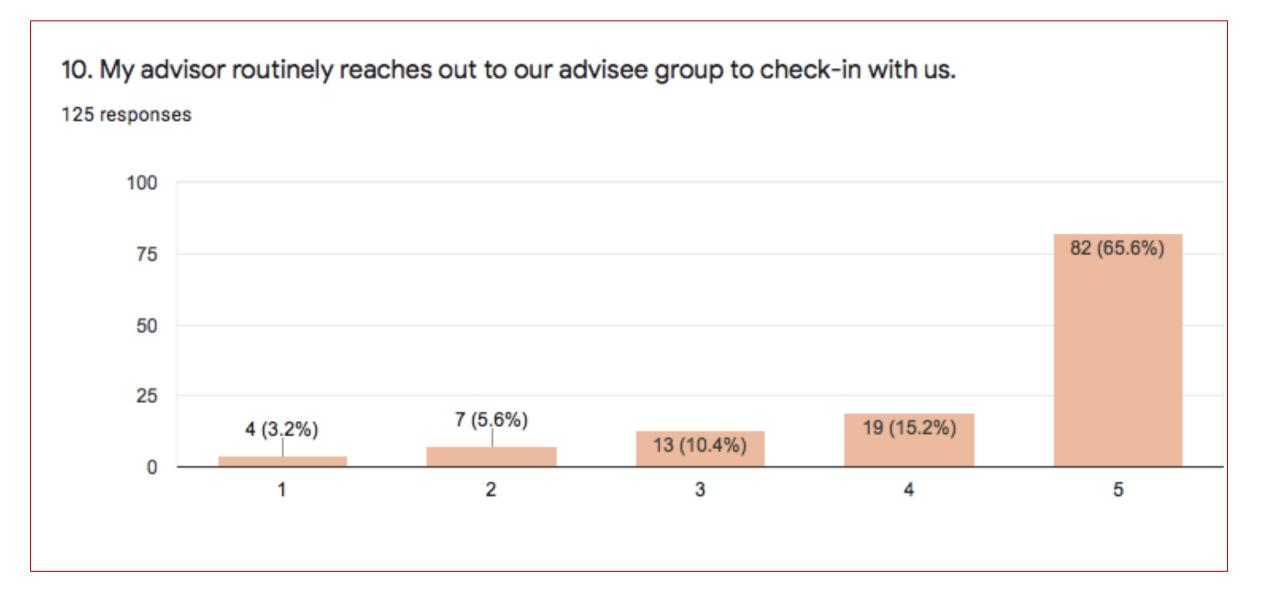

# Mercy E-LEARNING



# Student Survey Results April 2020

 Mercy High School communicated with me and kept me informed as the E-LEARNING program was rolled out.



1 Low and 5 High

2. Mercy High School continues to keep me informed of pertinent information during this school closure.



1 Low and 5 High



1 Low and 5 High



1 Low and 5 High



1 Low and 5 High



1 Low and 5 High



1 Low and 5 High

8. I can easily find my assignments, coursework and expected due dates in Schoology for each of my classes.



1 Low and 5 High



1 Low and 5 High



## 1 Low and 5 High



1 Low and 5 High

#### 12. How much work are you assigned during E-LEARNING?



- Too little
- Just right
- Too much
- more than regular school but manage...
- More than usual in some classes, but i...
- It is way too much and overwhelming
- Majority of classes are just right, some...
- Too much in some classes and too littl...



## 13. How many hours do you spend each day on homework assignments (not counting breaks from work)?





1 Low and 5 High



## 1 Low and 5 High



## 1 Low and 5 High

17. Do you have another device (laptop, desktop, tablet, additional iPad) available at home if your iPad isn't working?



## 18. If you worked with Mercy for technical issues, were they resolved in a timely and satisfactory manner?



#### 19. Do you have reliable intern