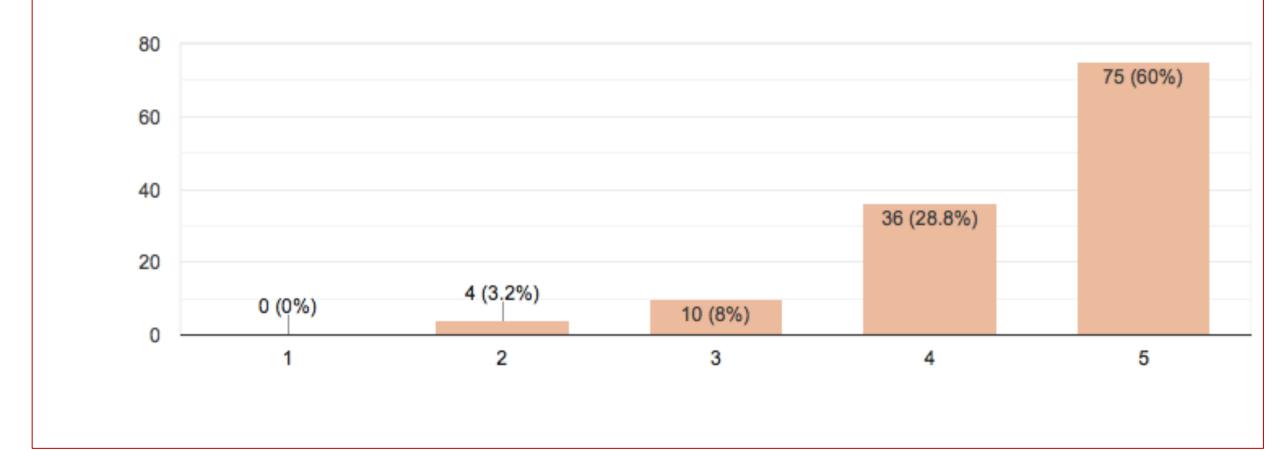

1 Low and 5 High

1 Low and 5 High

1 Low and 5 High

1 Low and 5 High

1 Low and 5 High

1 Low and 5 High

8. I can easily find my assignments, coursework and expected due dates in Schoology for each of my classes.