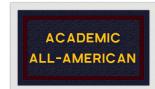

## **INDIVIDUAL ACCOMPLISHMENT PATCHES**

All-American 2" x 4" Panel Maroon/Gold/ Columbia Blue White Text

ACADEMIC ALL-AMERICAN 2" x 4" Panel Navy/Maroon/ White Gold Text

All-State

2" x 4" Panel Maroon/Gold/White Gold Text